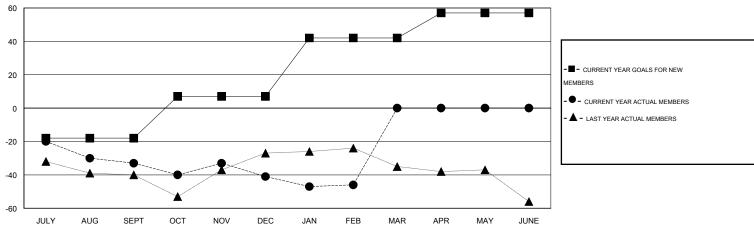

## **LOCATION OREGON**

GMT CA 1

|               |                  | Clubs            |                  |                  | Members               |                    |                                     |                    |                  |  |
|---------------|------------------|------------------|------------------|------------------|-----------------------|--------------------|-------------------------------------|--------------------|------------------|--|
|               | RESUL            | TS FOR 2015-2016 |                  |                  | RESULTS FOR 2015-2016 |                    |                                     |                    |                  |  |
| QUARTER       | NEW CLUB<br>GOAL | NEW CLUBS        | DROPPED<br>CLUBS | NET<br>GAIN/LOSS | QUARTER               | NEW MEMBER<br>GOAL | CHARTER AND<br>NEW MEMBERS<br>ADDED | DROPPED<br>MEMBERS | NET<br>GAIN/LOSS |  |
| JULY/AUG/SEPT | 1                | 0                | 0                | 0                | JULY/AUG/SEPT         | -18                | 15                                  | 48                 | -33              |  |
| OCT/NOV/DEC   | 1                | 0                | 0                | 0                | OCT/NOV/DEC           | 25                 | 18                                  | 26                 | -8               |  |
| JAN/FEB/MAR   | 1                | 0                | 0                | 0                | JAN/FEB/MAR           | 35                 | 18                                  | 23                 | -5               |  |
| APR/MAY/JUNE  | 0                | 0                | 0                | 0                | APR/MAY/JUNE          | 15                 | 0                                   | 0                  | 0                |  |

## GOALS AND ACTUAL NEW CLUBS CUMULATIVE

| DROPPED CLUBS: 0  DROPPED MEMBERS |    | 21 CLUBS OF 42 ADDED 1 OR MORE<br>NEW MEMBERS | GENDER DISTRIBU<br>MALE<br>FEMALE | TION<br>583 (61.63%)<br>363 (38.37%) |     |
|-----------------------------------|----|-----------------------------------------------|-----------------------------------|--------------------------------------|-----|
| DECEASED                          | 14 | CLICK HERE FOR HEALTH.                        | FAMILY UNIT MEMBERS               |                                      | 237 |
| CLUB CANCELLED OTHER              | 83 | ASSESSMENT DATA                               | HEAD OF HOUSEHOLD                 |                                      | 118 |
| TOTAL                             | 97 |                                               | NON-HEAD OF HOUSEHOLD             |                                      | 119 |